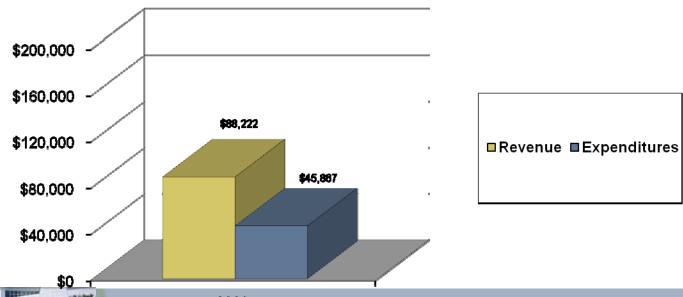

### **Overview of 2009 SPLOST Program**

- n County Disbursements (including payments to Cities)
  - 2009 \$45,866,951
  - Total Overall Program Budget \$721,260,837
  - Cumulative Program to Date Expenditures \$45,866,951 (6.4% of total program)

#### **Summary of Testwork and Results – 2009 SPLOST**

- n County Disbursements
  - \$15,801,007 of disbursements vouched
  - 90 items vouched
  - No exceptions on any disbursement regarding compliance or approvals
- n County Budget Amendments
  - No budget amendments
- n Revenue of \$88,221,690 agreed to general ledger and bank statements without exception.
- n Expenditures of \$45,866,951 agreed to general ledger and audited schedule without exception.