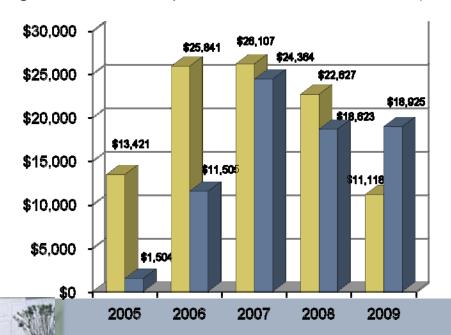

#### n City Disbursements

- **2009 \$18,924,616**
- Total Program Budget \$94,352,921
- Cumulative Program to Date Expenditures \$74,689,854 (79.2% of total program)

### **Summary of Testwork – 2005 SPLOST**

- n City Disbursements
  - \$16,430,786 of disbursements vouched
  - 280 items vouched
  - No exceptions on any disbursement regarding compliance or approvals.
- n Revenue of \$11,118,453 agreed to general ledger and bank statements without exception.
- n Expenditures of \$18,924,616 agreed to general ledger and bank statements without exception.