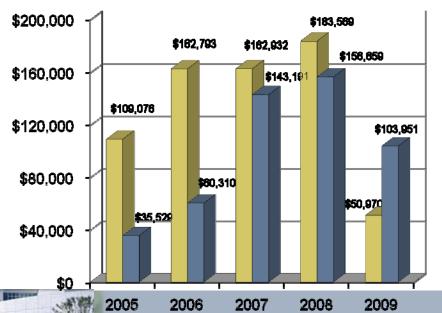

### Overview of 2005 SPLOST Program

- n County Disbursements (including payments to Cities)
  - **2009 \$103,951,187**
  - Total Overall Program Budget \$687,127,965

Cumulative Program to Date Expenditures - \$499,640,060 (72.7% of total program)

#### n County Budget Amendments

- 5 amendments tested
- No exceptions regarding approvals
- n Revenue of \$50,970,008 agreed to general ledger and bank statements without exception.
- n Expenditures of \$103,951,187 agreed to general ledger and audited schedule without exception.