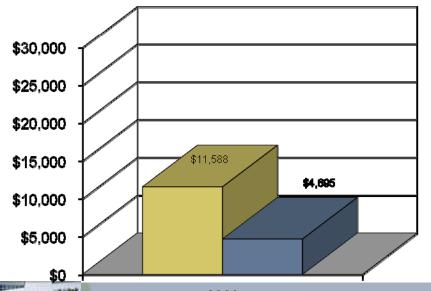

#### n City Disbursements

- **2009 \$4,694,759**
- Total Program Budget \$132,749,600
- Cumulative Program to Date Expenditures \$4,694,759 (3.5% of total program)

■Revenue

■ Expenditures

2009

### **Summary of Testwork – 2009 SPLOST**

- n City Disbursements
  - \$4,620,843 of disbursements vouched
  - 39 items vouched
  - No exceptions on any disbursement regarding compliance or approvals.
- n Revenue of \$11,587,836 agreed to general ledger and bank statements without exception.
- n Expenditures of \$4,694,759 agreed to general ledger and bank statements without exception.